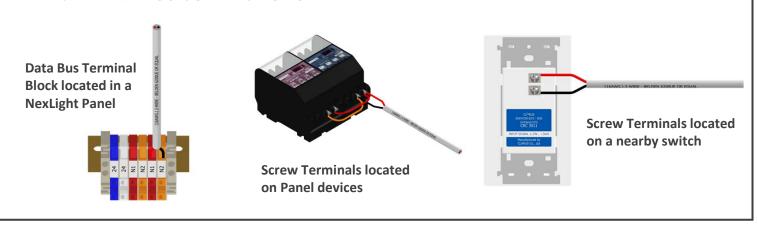

**APPLICATION OVERVIEW**

The NXL-AVI is a Contact Input Accessory Panel commonly used for integration of A/V systems with the NexLight Lighting Control System. The small enclosure can easily be mounted adjacent to the system providing contact closures. Contact Closures may be momentary or maintained allowing flexibility in achieving the desired sequence of operation. The NXL-AVI requires no transformer for control power, the only control power required is supplied by the NexLight 2-Wire Data Bus to provide up to 8 Contact Inputs.

## **APPLICATION HIGHLIGHTS**

- (8) Contact Inputs that accept "Dry" Contact Closures.
- Use with R Series, D Series or a Custom Panel.
- Simple integration of 3<sup>rd</sup> party systems and devices into the NexLight System.

## TYPICAL DATA BUS CONNECTIONS