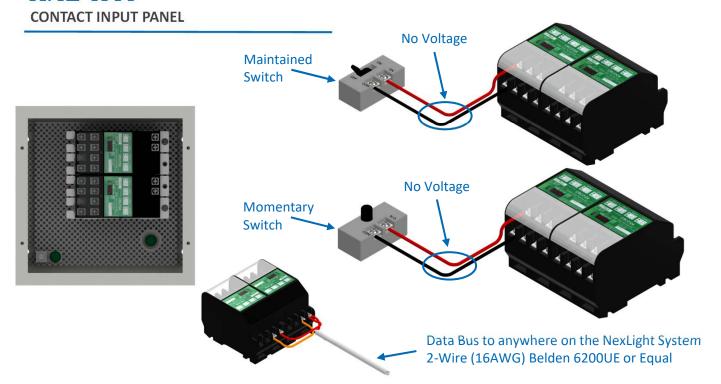

## **APPLICATION OVERVIEW**

The NXL-AVI is a Contact Input Accessory Panel commonly used for integration of A/V systems with the NexLight Lighting Control System. The small enclosure can easily be mounted adjacent to the system providing contact closures. Contact Closures may be momentary or maintained allowing flexibility in achieving the desired sequence of operation. The NXL-AVI requires no transformer for control power, the only control power required is supplied by the NexLight 2-Wire Data Bus to provide up to 8 Contact Inputs.

## **APPLICATION HIGHLIGHTS**

- (8) Contact Inputs that accept "Dry" Contact Closures.
- Use with R Series, D Series or a Custom Panel.
- Simple integration of 3<sup>rd</sup> party systems and devices into the NexLight System.

## TYPICAL DATA BUS CONNECTIONS